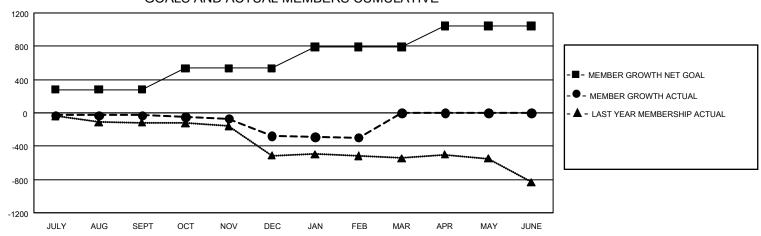

## GOALS AND ACTUAL MEMBERS CUMULATIVE

| DROPPED CLUBS: 0 |   | 0 CLUBS OF 0 ADDED 1 OR MORE NEW<br>MEMBERS | GENDER DISTRIBUTION  MALE 0 (100.00%) |             |   |
|------------------|---|---------------------------------------------|---------------------------------------|-------------|---|
| DROPPED MEMBERS  |   |                                             | FEMALE                                | 0 (100.00%) |   |
| DECEASED         | 0 | CLICK HERE FOR CUMULATIVE                   | TOTAL FAMILY UNIT MEMBERS             |             | 0 |
| CLUB CANCELLED   | 0 | MEMBERSHIP DATA                             | FAMILY MEMBERS PAYING HALF DUES       |             | 0 |
| OTHER            | 0 |                                             |                                       |             | 0 |
| TOTAL            | 0 |                                             | DOLO                                  |             |   |

| Clubs                 |               |           |               | Members               |                       |                         |                                                    |  |
|-----------------------|---------------|-----------|---------------|-----------------------|-----------------------|-------------------------|----------------------------------------------------|--|
| RESULTS FOR 2019-2020 |               |           |               | RESULTS FOR 2019-2020 |                       |                         |                                                    |  |
| QUARTER               | NEW CLUB GOAL | NEW CLUBS | DROPPED CLUBS | QUARTER MEMB          | ER GROWTH NET<br>GOAL | MEMBER GROWTH<br>ACTUAL | DROPPED<br>MEMBERS ACTUAL<br>(including transfers) |  |
| JULY/AUG/SEPT         | 6             | 1         | 2             | JULY/AUG/SEPT         | 849                   | 341                     | 334                                                |  |
| OCT/NOV/DEC           | 15            | 0         | 4             | OCT/NOV/DEC           | 762                   | 286                     | 495                                                |  |
| JAN/FEB/MAR           | 21            | 0         | 2             | JAN/FEB/MAR           | 774                   | 264                     | 263                                                |  |
| APR/MAY/JUNE          | 30            | 0         | 0             | APR/MAY/JUNE          | 747                   | 0                       | 0                                                  |  |