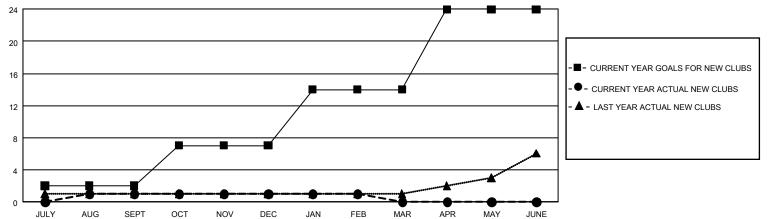

## GOALS AND ACTUAL NEW CLUBS CUMULATIVE

| Clubs                 |               |           |               | Members               |                       |                         |                                                    |  |
|-----------------------|---------------|-----------|---------------|-----------------------|-----------------------|-------------------------|----------------------------------------------------|--|
| RESULTS FOR 2019-2020 |               |           |               | RESULTS FOR 2019-2020 |                       |                         |                                                    |  |
| QUARTER               | NEW CLUB GOAL | NEW CLUBS | DROPPED CLUBS | QUARTER MEMB          | ER GROWTH NET<br>GOAL | MEMBER GROWTH<br>ACTUAL | DROPPED<br>MEMBERS ACTUAL<br>(including transfers) |  |
| JULY/AUG/SEPT         | 6             | 1         | 2             | JULY/AUG/SEPT         | 849                   | 341                     | 334                                                |  |
| OCT/NOV/DEC           | 15            | 0         | 4             | OCT/NOV/DEC           | 762                   | 286                     | 495                                                |  |
| JAN/FEB/MAR           | 21            | 0         | 2             | JAN/FEB/MAR           | 774                   | 264                     | 263                                                |  |
| APR/MAY/JUNE          | 30            | 0         | 0             | APR/MAY/JUNE          | 747                   | 0                       | 0                                                  |  |